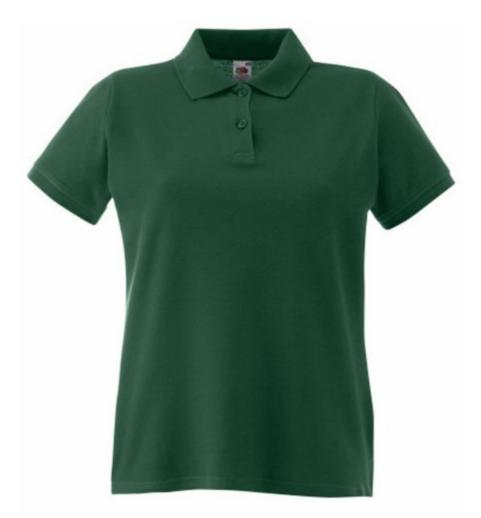

# FRUIT OF THE LOOM, LADIES PREMIUM POLO, WOMEN'S PREMIUM POLO SHIRT, DARK GREEN, XL

#### Specification

Fruit of the Loom, Ladies Premium Polo, women's premium polo shirt, dark green, XL. Polo shirt for women, premium quality, 100% cotton, 180gm / m2, modern cut, slightly waist-high, intended for everyday work and life activities, third button on the front panel, slight ruffle on the sleeves, classic polo collar. Branding: flex, flock, embroidery, sieve